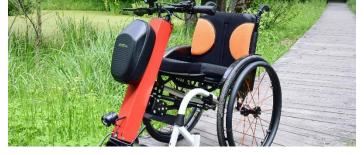

#### Main advantages of HURT-e

- One device for wheelchair user's mobility.
- We are the manufacturers of this device ourselves.
- Very light and quality construction.
- Perfectly storage = small dimensions (in the car trunk, below the bed, behind the wardrobe ...).
- Easy removal from the wheelchair thanks to quick release attachment.
- Great power and range.
- Option to connect a second battery for greater range.
- Turn the wheelchair on the spot by turning the handlebars by 90°.
- Choice of three levels of power.
- For fixed and folding frame wheelchairs (folding retained).
- Possibility to purchase with a wheelchair.
- Included: installation of attachment to the wheelchair, choice of basic colours, charger, casing, rear light for wheelchair.

#### **Parameters**

- Wheel size 10 inches.
- Motor 48 V / 500 W.
- Battery 48 V (BASIC / DUO / TRIO) 8,8 / 17,6 / 23,8 Ah.
- Charging time (BASIC / DUO / TRIO) 6 / 12 / 18 h.
- Maximum range 30 / 60 / 90 km (depends on many variables).
- Weight (BASIC / DUO / TRIO) 12 / 15 / 17 kg.
- Maximum speed 25 km/h according to legislation.
- Design speed up to 40 km/h. Setup at your own responsibility with limited warranty.
- Maximum load depending on wheelchair load.
- Dimensions 90 / 50 / 30 cm (height of the device / handlebar width / length with attachment).
- Disc brake with two independent brakes.
- Brake lever lock.
- Display data: speed, distance, battery capacity...
- Reverse gear.
- Programmable user parameters.
- · Possibility of further individual adjustments.