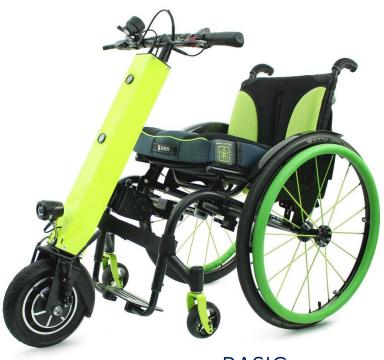

# Wheelchair Power Attachment

Basic version with a range of up to 30 km

PRICE: 2790 €

#### Main advantages of HURT-e

- One device for wheelchair user's mobility.
- We are the manufacturers of this device ourselves.
- Very light and quality construction.
- Perfectly storage = small dimensions (in the car trunk, below the bed, behind the wardrobe ...).
- Easy removal from the wheelchair thanks to quick release attachment.
- Great power and range.
- Option to connect a second battery for greater range.
- Turn the wheelchair on the spot by turning the handlebars by 90°.
- Choice of three levels of power.
- For fixed and folding frame wheelchairs (folding retained).
- Possibility to purchase with a wheelchair.
- Included: installation of attachment to the wheelchair, choice of basic colours, charger, casing, rear light for wheelchair.

#### **Parameters**

- Wheel size 10 inches.
- Motor 48 V / 500 W.
- Battery 48 V (BASIC / DUO / TRIO) 8,8 / 17,6 / 23,8 Ah.
- Charging time (BASIC / DUO / TRIO) 6 / 12 / 18 h.
- Maximum range 30 / 60 / 90 km (depends on many variables).
- Weight (BASIC / DUO / TRIO) 12 / 15 / 17 kg.
- Maximum speed 25 km/h according to legislation.
- Design speed up to 40 km/h. Setup at your own responsibility with limited warranty.
- Maximum load depending on wheelchair load.
- Dimensions 90 / 50 / 30 cm (height of the device / handlebar width / length with attachment).
- Disc brake with two independent brakes.
- Brake lever lock.
- Display data: speed, distance, battery capacity...
- Reverse gear.
- Programmable user parameters.
- · Possibility of further individual adjustments.