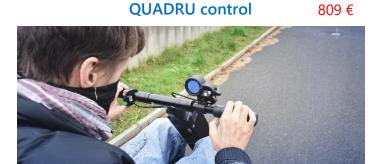

#### Color on request

79 €

Specify your color according to the RAL swatch.

Control the accelerator by tilting the ha

Control the accelerator by tilting the handlebars towards, brake by moving away from yourself. Suitable for quadriplegics.

#### Multi-purpose bag

35 €

The metal basket can be easily removed thanks to the simple CLICK system. Easy installation. We can send by mail.

Easy installation. We can send by mail.

Adjustable fork 31 €

For quadrupleqic control. Adjustable.