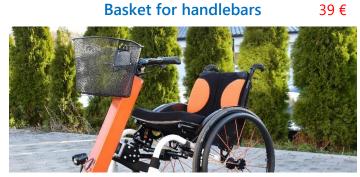

#### Multi-purpose bag

35 €

The metal basket can be easily removed thanks to the simple CLICK system. Easy installation. We can send by mail.

Easy installation. We can send by mail.

Adjustable fork 31 €

For quadrupleqic control. Adjustable.