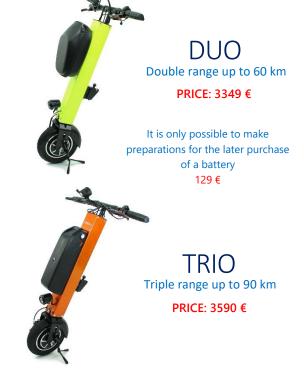

#### **Parameters**

- Wheel size 10 inches.
- Motor 48 V / 500 W.
- Battery 48 V (BASIC / DUO / TRIO) 8,8 / 17,6 / 23,8 Ah.
- Charging time (BASIC / DUO / TRIO) 6 / 12 / 18 h.
- Maximum range 30 / 60 / 90 km (depends on many variables).
- Weight (BASIC / DUO / TRIO) 12 / 15 / 17 kg.
- Maximum speed 25 km/h according to legislation.
- Design speed up to 40 km/h. Setup at your own responsibility with limited warranty.
- Maximum load depending on wheelchair load.
- Dimensions 90 / 50 / 30 cm (height of the device / handlebar width / length with attachment).
- Disc brake with two independent brakes.
- Brake lever lock.
- Display data: speed, distance, battery capacity...
- Reverse gear.
- Programmable user parameters.
- · Possibility of further individual adjustments.