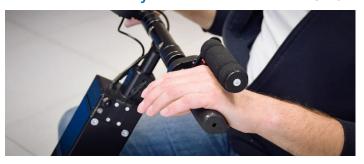

#### Color on request

79 €

Specify your color according to the RAL swatch.

Control the accelerator by tilting the ha

Control the accelerator by tilting the handlebars towards, brake by moving away from yourself. Suitable for quadriplegics.