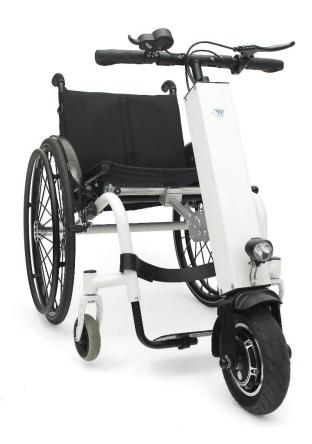

## HURT-e

## Wheelchair Power Attachment

## Main advantages of HURT-e

- One universal wheelchair mobility device.
- Very light construction.
- Perfectly space saving = small dimensions (in the car trunk, below the bed, ...).
- Easy removable from the wheelchair by quick attachment.
- Great power and range.
- Option to connect a second battery.
- Turn the wheelchair in place by turning the handlebar by 90 °.
- Choice of several levels of power.
- Possibility to purchase with the trolley.

## **Parameters**

- Wheel size 10 inches.
- Motor 48 V / 500 W.
- Battery 48 V / 8,8 Ah.
- Charging time 6 hours.
- Maximum range 25 km.
- Weight 12 kg.
- Maximum speed up to 40 km/h under various conditions.
- Maximum load depending on wheelchair load.
- Dimensions 90/50/30 cm (height of the device/handlebar width/wheel length and handle).
- Disc brake
- Display data: speed, distance, battery capacity...
- Programmable user parameters.